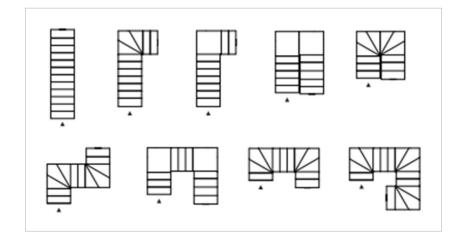

## Urban ... exterior elegance

At last, a stylish galvanised straight staircase to use outdoors! The Urban Exterior Staircase is not just a straight staircase but there are nine options for different configurations with quarter turns, half turns and more, making this staircase very adaptable and a great feature on the outside of your home.