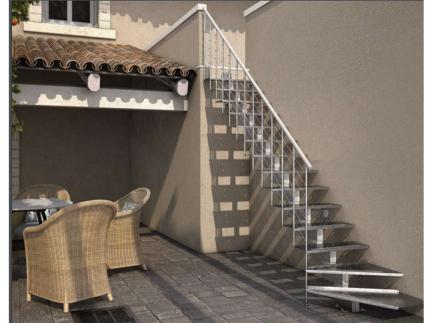

If you'd like a quotation, please just give us a call on: 01380 723533 or email info@thestaircasepeople.co.uk.

The Urban has two balustrade designs:

- Urban FX with vertical galvanised steel posts supporting seven rows of horizontal stainless steel cables (see above right)
- Urban C with two vertical galvanised steel balusters per tread (see above left)