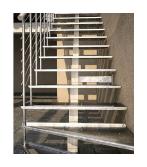

## Urban ... exterior elegance

At last, a stylish galvanised straight staircase to use outdoors! The Urban Exterior Staircase is not just a straight staircase but there are nine options for different configurations with quarter turns, half turns and more, making this staircase very adaptable and a great feature on the outside of your home.

The Urban is made to order in two widths - 800mm and 900mm and the treads are already drilled for drainage and safety. It is made with hot dipped galvanised steel for robust exterior use. The handrail is grey textured PVC for safe and comfortable use.

If you'd like a quotation, please just give us a call on: 01380 723533 or email info@thestaircasepeople.co.uk.

The Urban has two balustrade designs:

- Urban FX with vertical galvanised steel posts supporting seven rows of horizontal stainless steel cables (see above right)
- Urban C with two vertical galvanised steel balusters per tread (see above left)