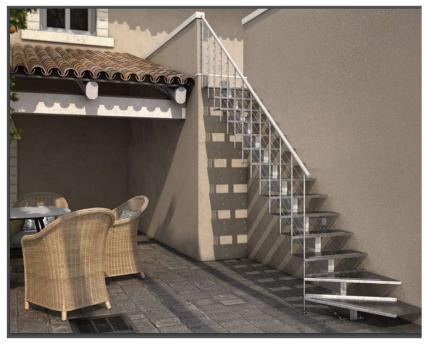

If you'd like a quotation, please just give us a call on: 01380 723533 or email info@thestaircasepeople.co.uk.

The Urban has two balustrade designs:

- Urban FX with vertical galvanised steel posts supporting seven rows of horizontal stainless steel cables (see above right)
- Urban C with two vertical galvanised steel balusters per tread (see above left)