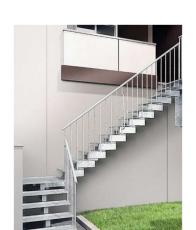

## Urban ... exterior elegance

At last, a stylish galvanised straight staircase to use outdoors! The Urban Exterior Staircase is not just a straight staircase but there are nine options for different configurations with quarter turns, half turns and more, making this staircase very adaptable and a great feature on the outside of your home.

If you'd like a quotation, please just give us a call on: 01380 723533 or email info@thestaircasepeople.co.uk.

The Urban has two balustrade designs:

- Urban FX with vertical galvanised steel posts supporting seven rows of horizontal stainless steel cables (see above right)
- Urban C with two vertical galvanised steel balusters per tread (see above left)