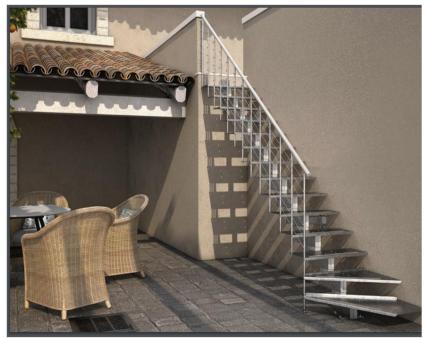

- Urban FX with vertical galvanised steel posts supporting seven rows of horizontal stainless steel cables (see above right)
- Urban C with two vertical galvanised steel balusters per tread (see above left)