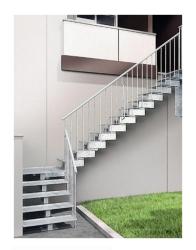

## Urban ... exterior elegance

At last, a stylish galvanised straight staircase to use outdoors! The Urban Exterior Staircase is not just a straight staircase but there are nine options for different configurations with quarter turns, half turns and more, making this staircase very adaptable and a great feature on the outside of your home.

- Urban FX with vertical galvanised steel posts supporting seven rows of horizontal stainless steel cables (see above right)
- Urban C with two vertical galvanised steel balusters per tread (see above left)

The Urban is made to order in any width from 800mm to 900mm and the treads are already drilled for drainage and safety. It is made with hot dipped galvanised steel for robust exterior use. The handrail is grey textured PVC for safe and comfortable use.