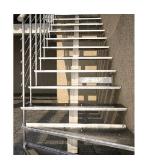

## Urban ... exterior elegance

At last, a stylish galvanised straight staircase to use outdoors! The Urban Exterior Staircase is not just a straight staircase but there are nine options for different configurations with quarter turns, half turns and more, making this staircase very adaptable and a great feature on the outside of your home.

- Urban FX with vertical galvanised steel posts supporting seven rows of horizontal stainless steel cables (see above right)
- Urban C with two vertical galvanised steel balusters per tread (see above left)