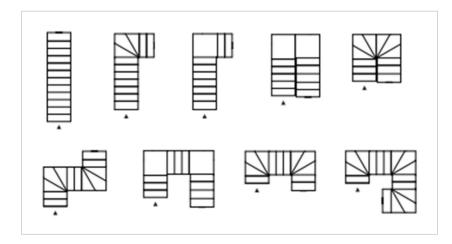

## Urban ... exterior elegance

At last, a stylish galvanised straight staircase to use outdoors! The Urban Exterior Staircase is not just a straight staircase but there are nine options for different configurations with quarter turns, half turns and more, making this staircase very adaptable and a great feature on the outside of your home.