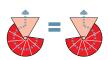

The **diameters** of the staircase are 120, 140 and 160 cm.

The recommended **ceiling aperture** is at least **5** cm larger than the diameter of the staircase. *Example*:

 $\emptyset$  staircase **120** cm =  $\emptyset$  aperture **125** cm.