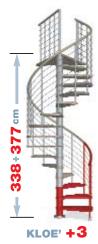

STYLE SMART

**KLOE'** staircases are characterized by a landing which is adaptable during the installation to openings of any shape or size. KLOE' has an adjustable height between 253 and 306 cm.

The **direction of rotation**, whether clockwise or anti-clockwise, can be decided during the installation.

NO OPENING

ROUND OPENING

SQUARE OPENING

By purchasing one or more supplementary **RISES**, the height of the staircase can reach 377 cm
Supplementary rises consist of structure, tread and balusters.

If you add or subtract rises to the staircase, it is necessary to purchase supplementary 82 cm **COLUMN** modules *(Tab.2)*.

From 338 to 377 (**13** + 3) = 16 **+ Rise** adjustable from 21 to 23.5 cm

From 296 to 330 (13 + 1) = 14 +From 317 to 353 (13 + 2) = 15 +

## Example:

if you wish to purchase KLOÈ made up of 13 + 3 = 16 rises, as in the diagram on the left, you will need the following items:

- 1 KLOE' staircase
- + 3 Rises
- + 1 82 cm column
- + 1 Handrail
- + 1 Cable