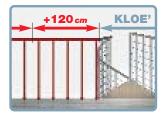

The **diameters** of the staircase are 120, 140 and 160 cm.

The recommended **ceiling aperture** is at least **5** cm larger than the diameter of the staircase. *Example*:

 $\emptyset$  staircase **120** cm =  $\emptyset$  aperture **125** cm.