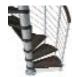

## Kloè, the colors of the steel and the shades of the wood.

2

3

WHITE / LIGHT

GREY / LIGHT

BLACK / LIGHT

WHITE / DARK

GREY / DARK