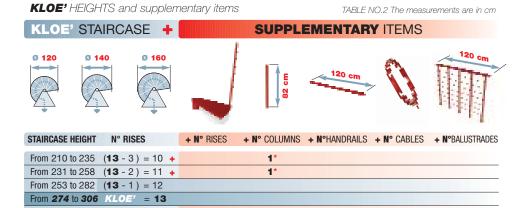

The **diameters** of the staircase are 120, 140 and 160 cm.

The recommended **ceiling aperture** is at least **5** cm larger than the diameter of the staircase. *Example*:

 $\emptyset$  staircase **120** cm =  $\emptyset$  aperture **125** cm.

NO OPENING

ROUND OPENING

SQUARE OPENING

By purchasing one or more supplementary **RISES**, the height of the staircase can reach 377 cm
Supplementary rises consist of structure, tread and balusters.

If you add or subtract rises to the staircase, it is necessary to purchase supplementary 82 cm **COLUMN** modules *(Tab.2)*.

If two or more rises are added to the staircase it will be necessary to purchase supplementary 120 cm **HANDRAIL** modules *(Tab.2)*.

If two or more rises are added to the staircase it will be necessary to purchase supplementary **CABLE**. It is in stainless steel and measures 11 meters.

The supplementary **BALUSTRADE** is necessary to protect the upper floor aperture. It comes in 120 cm scalable modules comprising 5 balusters, cables, handrail and fixings.

The balustrade can also assume a circular shape.