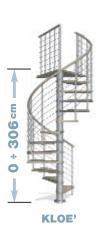

STYLE SMART

**KLOE'** staircases are characterized by a landing which is adaptable during the installation to openings of any shape or size. KLOE' has an adjustable height between 253 and 306 cm.

The **direction of rotation**, whether clockwise or anti-clockwise, can be decided during the installation.

From 338 to 377 (**13** + 3) = 16 **+ Rise** adjustable from 21 to 23.5 cm

From 296 to 330 (13 + 1) = 14 +From 317 to 353 (13 + 2) = 15 +