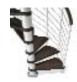

## Kloè, the colors of the steel and the shades of the wood.

2

3

WHITE / LIGHT

GREY / LIGHT

BLACK / LIGHT

WHITE / DARK

GREY / DARK