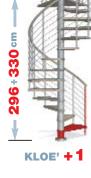

From 338 to 377 (**13** + 3) = 16 **+ Rise** adjustable from 21 to 23.5 cm

From 296 to 330 (13 + 1) = 14 +From 317 to 353 (13 + 2) = 15 +