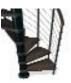

## Kloè, the colors of the steel and the shades of the wood.

2

3

WHITE / LIGHT

GREY / LIGHT

BLACK / LIGHT

WHITE / DARK

GREY / DARK

BLACK / DARK