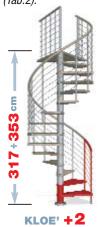

From 338 to 377 (**13** + 3) = 16 **+ Rise** adjustable from 21 to 23.5 cm

From 296 to 330 (13 + 1) = 14 +From 317 to 353 (13 + 2) = 15 +