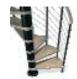

STYLE SMART

**KLOE'** staircases are characterized by a landing which is adaptable during the installation to openings of any shape or size. KLOE' has an adjustable height between 253 and 306 cm.

The **direction of rotation**, whether clockwise or anti-clockwise, can be decided during the installation.

The **diameters** of the staircase are 120, 140 and 160 cm.

The recommended **ceiling aperture** is at least **5** cm larger than the diameter of the staircase. *Example*:

 $\emptyset$  staircase **120** cm =  $\emptyset$  aperture **125** cm.