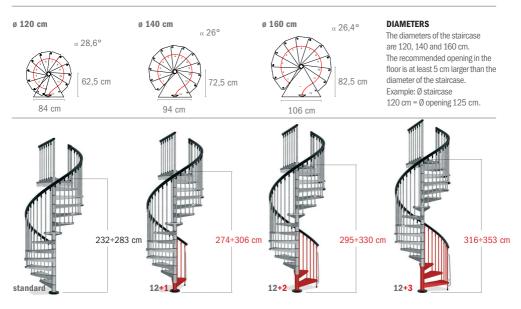

## STEEL COLOURS

IRON GREY, WHITE GREY OR BLACK

| Table 1  |                        |       | SUPPLEMENTARY ITEMS                                        |              |             |
|----------|------------------------|-------|------------------------------------------------------------|--------------|-------------|
| INCREASE | STAIRCASE HEIGHT IN CM | RISES | TREADS                                                     | POLES 125 CM | POLES 82 CM |
|          | from 316 to 353        | 15    | + 3                                                        | -            | + 1         |
|          | from 295 to 330        | 14    | + 2                                                        | -            | + 1         |
|          | from 274 to 306        | 13    | + 1                                                        | + 1*         |             |
| STANDARD | from 253 to 283        | 12    | 11 TREADS + 1 LANDING<br>+ RAILING WITH VERTICAL BALUSTERS |              |             |
| DECREASE | from 232 to 259        | 11    | -                                                          | -            | -           |

RISE ADJUSTABLE FROM 21 TO 23.5 CM

\* REPLACES THE EXISTING 82 CM POLE IN THE SKY030 STAIRCASE

POLE (82 CM)

SUPPLEMENTARY BALUSTRADE

120 cm modules comprising10 balusters, handrail and fixings.

balusters.

It is necessary to protect the upper

floor aperture (fig. 1, 2). It comes in

SUPPLEMENTARY TREADS / POLES To reach a staircase height of 353 cm, you

must purchase one or more supplementary treads comprising the structure, tread and

Supplementary pole modules (Table 1) must be purchased for certain configurations.

## EXAMPLE

If you wish to purchase SKY030 comprising 12 + 3 = 15 rises (see adjacent drawing), the following items are needed: 1 SKY030 STAIRCASE (standard) 3 SUPPLEMENTARY TREADS

3 SUPPLEMENTARY TREADS

1 SUPPLEMENTARY POLE (82 cm)

FOR FURTHER INFORMATION VISIT THE WEBSITE www.fontanotstaircases.co.uk

POLE (125 CM)

Allows to reduce the space between treads to prevent children from falling.

BALUSTRADE (120 CM)