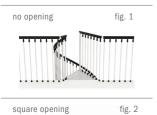

# Sky030/ technical data sheet

Sky030 staircases are characterized by a landing which allows the staircases to be fitted to openings without a hole or with a square opening.

floor aperture (fig. 1, 2). It comes in

SUPPLEMENTARY TREADS / POLES To reach a staircase height of 353 cm, you

must purchase one or more supplementary treads comprising the structure, tread and

Supplementary pole modules (Table 1) must be purchased for certain configurations.

### TYPES OF OPENINGS AND BALUSTRADES

RISER

TREAD