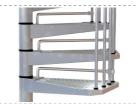

RISE ADJUSTABLE FROM 21 TO 23.5 CM

\* REPLACES THE EXISTING 82 CM POLE IN THE SKY030 STAIRCASE

POLE (82 CM)

SUPPLEMENTARY BALUSTRADE

120 cm modules comprising10 balusters, handrail and fixings.

balusters.

It is necessary to protect the upper

floor aperture (fig. 1, 2). It comes in

SUPPLEMENTARY TREADS / POLES To reach a staircase height of 353 cm, you

must purchase one or more supplementary treads comprising the structure, tread and

Supplementary pole modules (Table 1) must be purchased for certain configurations.

## EXAMPLE

If you wish to purchase SKY030 comprising 12 + 3 = 15 rises (see adjacent drawing), the following items are needed: 1 SKY030 STAIRCASE (standard) 3 SUPPLEMENTARY TREADS

3 SUPPLEMENTARY TREADS