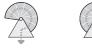

#### ROTATION

The direction of rotation, whether clockwise or anti-clockwise, can be decided during installation.

clockwise

anti-clockwise