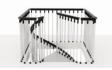

# Sky030/ technical data sheet

Sky030 staircases are characterized by a landing which allows the staircases to be fitted to openings without a hole or with a square opening.

floor aperture (fig. 1, 2). It comes in

SUPPLEMENTARY TREADS / POLES To reach a staircase height of 353 cm, you

must purchase one or more supplementary treads comprising the structure, tread and

Supplementary pole modules (Table 1) must be purchased for certain configurations.