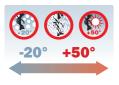

-            | -           |

RISE ADJUSTABLE FROM 21 TO 23.5 CM

\* REPLACES THE EXISTING 82 CM POLE IN THE SKY030 STAIRCASE





POLE (82 CM)

SUPPLEMENTARY BALUSTRADE

120 cm modules comprising10 balusters, handrail and fixings.

balusters.

It is necessary to protect the upper

floor aperture (fig. 1, 2). It comes in

SUPPLEMENTARY TREADS / POLES To reach a staircase height of 353 cm, you

must purchase one or more supplementary treads comprising the structure, tread and

Supplementary pole modules (Table 1) must be purchased for certain configurations.

### TYPES OF OPENINGS AND BALUSTRADES

RISER

TREAD





#### ROTATION

The direction of rotation, whether clockwise or anti-clockwise, can be decided during installation.



clockwise

anti-clockwise

## **RESISTANCE TO WEATHERING**



## EXAMPLE

If you wish to purchase SKY030 comprising 12 + 3 = 15 rises (see adjacent drawing), the following items are needed: 1 SKY030 STAIRCASE (standard) 3 SUPPLEMENTARY TREADS

3 SUPPLEMENTARY TREADS

1 SUPPLEMENTARY POLE (82 cm)



FOR FURTHER INFORMATION VISIT THE WEBSITE www.fontanotstaircases.co.uk



POLE (125 CM)

Allows to reduce the space between treads to prevent children from falling.

BALUSTRADE (120 CM)