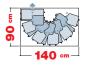

Karina + Railing

The supplementary **RAILING** protects the second side of the staircase when it is far from the wall. It comprises 9 balusters and increases the dimension of the staircase by 3 cm.

The supplementary **BALUSTRADE** is necessary to protect the upper floor aperture. It comes in 120 cm modules comprising 10 balusters, handrail and fixings. It is available with the following handrails: