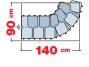

Karina + Railing

The supplementary **RAILING** protects the second side of the staircase when it is far from the wall. It comprises 9 balusters and increases the dimension of the staircase by 3 cm.

The supplementary **BALUSTRADE** is necessary to protect the upper floor aperture. It comes in 120 cm modules comprising 10 balusters, handrail and fixings. It is available with the following handrails: