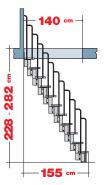

## contanot<sup>®</sup> scale di ogni tempo

**KARINA** is characterized by 11 treads with 12 rises.

The treads, complete with railing, are 57 cm wide, shaped and staggered, so guaranteeing an excellent compromise between functionality and use of space. The staircase is supplied with a railing on one side.

KARINA is adjustable in rise and in direction of rotation, and can assume different configurations.

The **direction of rotation**, whether clockwise or anti-clockwise, can be decided during the installation.

The supplementary **RISE** is always right-handed. By purchasing one or more supplementary RISES, the height of the staircase can reach 329 cm. Supplementary rises consist of structure, tread and two balusters. *(Tab.5)* 