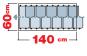

The supplementary **RISE** is always right-handed. By purchasing one or more supplementary RISES, the height of the staircase can reach 329 cm. Supplementary rises consist of structure, tread and two balusters. *(Tab.5)* 