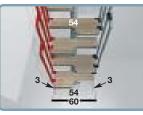

## contanot<sup>®</sup> scale di ogni tempo

**KARINA** is characterized by 11 treads with 12 rises.

The treads, complete with railing, are 57 cm wide, shaped and staggered, so guaranteeing an excellent compromise between functionality and use of space. The staircase is supplied with a railing on one side.

Karina + Railing

The supplementary **RAILING** protects the second side of the staircase when it is far from the wall. It comprises 9 balusters and increases the dimension of the staircase by 3 cm.

The supplementary **BALUSTRADE** is necessary to protect the upper floor aperture. It comes in 120 cm modules comprising 10 balusters, handrail and fixings. It is available with the following handrails: