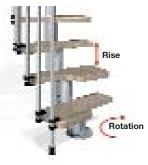

KARINA is adjustable in rise and in direction of rotation, and can assume different configurations.

The **direction of rotation**, whether clockwise or anti-clockwise, can be decided during the installation.

The supplementary **RISE** is always right-handed. By purchasing one or more supplementary RISES, the height of the staircase can reach 329 cm. Supplementary rises consist of structure, tread and two balusters. *(Tab.5)* 