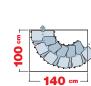

## contanot<sup>®</sup> scale di ogni tempo

**KARINA** is characterized by 11 treads with 12 rises.

The treads, complete with railing, are 57 cm wide, shaped and staggered, so guaranteeing an excellent compromise between functionality and use of space. The staircase is supplied with a railing on one side.

KARINA is adjustable in rise and in direction of rotation, and can assume different configurations.

The **direction of rotation**, whether clockwise or anti-clockwise, can be decided during the installation.