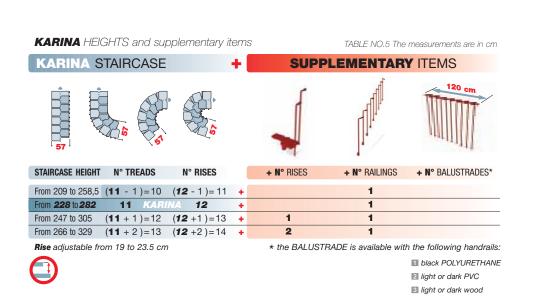

The supplementary **RISE** is always right-handed. By purchasing one or more supplementary RISES, the height of the staircase can reach 329 cm. Supplementary rises consist of structure, tread and two balusters. *(Tab.5)* 

### Example:

if you wish to purchase KARINA composed of 12 + 2 = 14 rises with the supplementary railing, as in the diagram on the left, you will need the following items:

1 KARINA staircase

- + 2 Rises + 1 Railing
- Railing