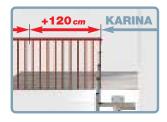

Karina + Railing

The supplementary **RAILING** protects the second side of the staircase when it is far from the wall. It comprises 9 balusters and increases the dimension of the staircase by 3 cm.

The supplementary **BALUSTRADE** is necessary to protect the upper floor aperture. It comes in 120 cm modules comprising 10 balusters, handrail and fixings. It is available with the following handrails: