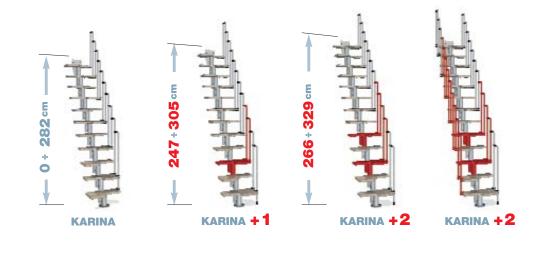

KARINA is adjustable in rise and in direction of rotation, and can assume different configurations.

The **direction of rotation**, whether clockwise or anti-clockwise, can be decided during the installation.

The supplementary **RISE** is always right-handed. By purchasing one or more supplementary RISES, the height of the staircase can reach 329 cm. Supplementary rises consist of structure, tread and two balusters. *(Tab.5)* 