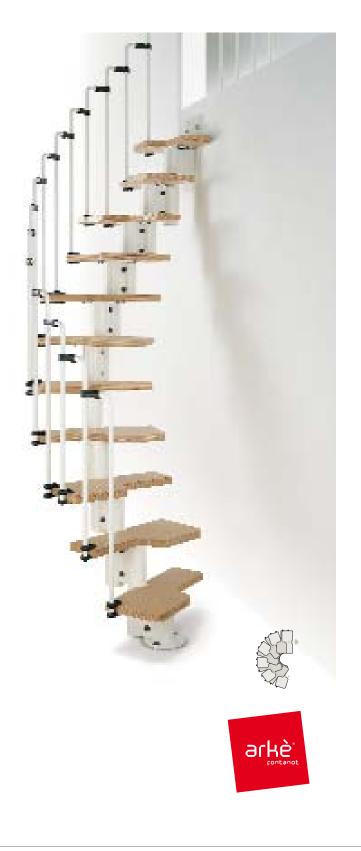

## contanot<sup>®</sup> scale di ogni tempo

**KARINA** is characterized by 11 treads with 12 rises.

The treads, complete with railing, are 57 cm wide, shaped and staggered, so guaranteeing an excellent compromise between functionality and use of space. The staircase is supplied with a railing on one side.

KARINA is adjustable in rise and in direction of rotation, and can assume different configurations.

The **direction of rotation**, whether clockwise or anti-clockwise, can be decided during the installation.

Karina + Railing

The supplementary **RAILING** protects the second side of the staircase when it is far from the wall. It comprises 9 balusters and increases the dimension of the staircase by 3 cm.

The supplementary **BALUSTRADE** is necessary to protect the upper floor aperture. It comes in 120 cm modules comprising 10 balusters, handrail and fixings. It is available with the following handrails: