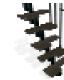

## contanot<sup>®</sup> scale di ogni tempo

**KARINA** is characterized by 11 treads with 12 rises.

The treads, complete with railing, are 57 cm wide, shaped and staggered, so guaranteeing an excellent compromise between functionality and use of space. The staircase is supplied with a railing on one side.

KARINA is adjustable in rise and in direction of rotation, and can assume different configurations.

The **direction of rotation**, whether clockwise or anti-clockwise, can be decided during the installation.

The supplementary **RISE** is always right-handed. By purchasing one or more supplementary RISES, the height of the staircase can reach 329 cm. Supplementary rises consist of structure, tread and two balusters. *(Tab.5)* 

Karina + Railing

The supplementary **RAILING** protects the second side of the staircase when it is far from the wall. It comprises 9 balusters and increases the dimension of the staircase by 3 cm.

The supplementary **BALUSTRADE** is necessary to protect the upper floor aperture. It comes in 120 cm modules comprising 10 balusters, handrail and fixings. It is available with the following handrails: